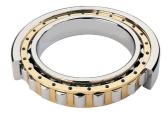

## NU 2220 EMA C3-TIMKEN CYLINDRISK RULLELEJE ENRADET MED MESSINGHOLDER

NU

NJ

NUP

NF

Ν

High quality cylindrical roller bearing with machined brass cage from the leading manufacturer TIMKEN. Featuring the TIMKEN EMA design. A premium land-riding cage, unique internal geometries, enhanced surface finishes and a compact design. All this adds up to longer life, improved uptime and reduced maintenance costs.